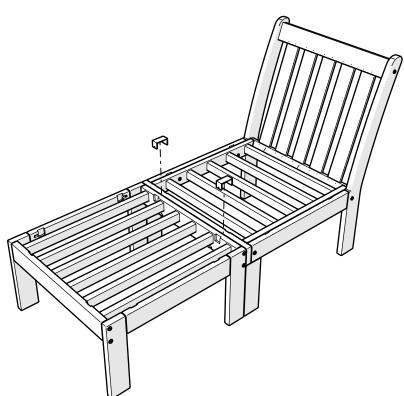

# **PARTS**

Bracket — P13275-AL

Something missing? Call (833) 665-6300

2

Brackets can be used to connect furniture together.

**POLYWOOD**