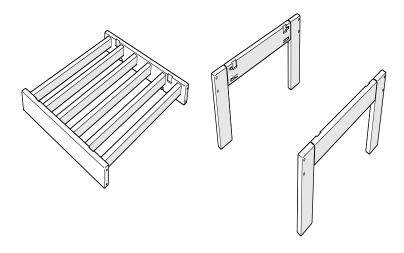

# **PARTS**

Bracket — P13275-AL

Something missing? Call (833) 665-6300

2

Brackets can be used to connect furniture together.

**POLYWOOD**